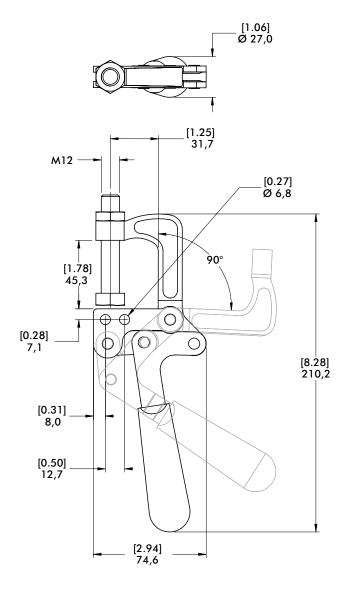

# **325 SERIES**

#### Squeeze Action Plier Clamps | Product Overview

#### Features:

- Designed for attachment by welding or using mounting holes
- Available in stainless steel as -SS version

### Applications: Also Available:

Molding See page MC-ACC-1 for accessories

 Closures for doors, lids, covers

325, 325-**SS** 



## **Technical Information | Holding Capacities**

| Model  | Max. Holding<br>Capacity | Weight          | Jaw<br>Opening | Spindle<br>(Supplied) |
|--------|--------------------------|-----------------|----------------|-----------------------|
| 325    | 3560 N [800 lbf]         | 0,54kg [1.18lb] | 90°            | 325203-M              |
| 325-SS |                          |                 |                | 325943-M              |

#### **Dimensions**