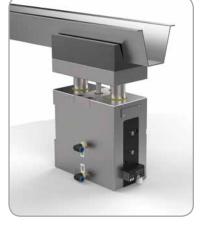

## VV85G Series

### **Precision Guides**

- Two strokes available 20mm, 40mm •
- Can be used in vertical or horizontal orientation •
- Locks in extended and retracted position
- Completely enclosed, protected mechanism •
- One compact body size for multiple strokes