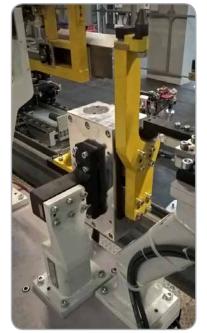

Our newest line of precision guides and lifters, when used with Destaco power clamps and pin packages, provides customers flexibility in body-in-white applications. Precision slides and lifters are ideal for applications where multiple parts are produced on a single production line, with clamping and locating points at different positions and locations.