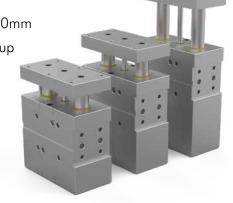

## Lifting Units with Locking Devices

- Three strokes available 40mm, 80mm, 120mm
- Used to move parts, pins and small fixtures up • and down
- Locks in extended position
- Double guide rod design
- Integrated sensing