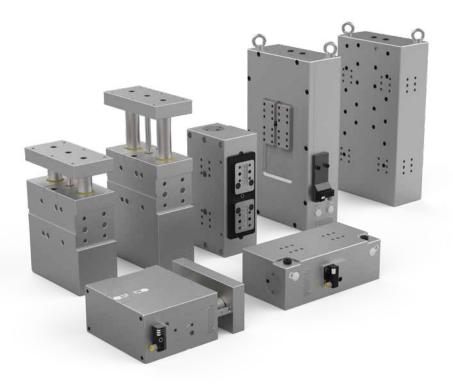

Our newest line of precision guides and lifters, when used with Destaco power clamps and pin packages, provides customers flexibility in body-in-white applications. Precision slides and lifters are ideal for applications where multiple parts are produced on a single production line, with clamping and locating points at different positions and locations.

#### **Product Highlights/Options**

- High repeatability
- Integrated sensing
- Flexible mounting

#### Features, Markets and Applications

| PERFORMANCE        | <ul> <li>Enclosed body protects internal mechanism</li> <li>Maintenance free - over 3 million cycles</li> </ul>                               |                                 | ASSEMBLY        |
|--------------------|-----------------------------------------------------------------------------------------------------------------------------------------------|---------------------------------|-----------------|
| LOW/NO MAINTENANCE | <ul> <li>Internal locking mechanisms promotes worker safety</li> <li>Locks in extended and/or retracted position</li> </ul>                   | INDUSTRIAL                      | WELDING         |
|                    | <ul> <li>Multiple mounting surfaces for greater flexibility</li> <li>Same mounting hole pattern as Destaco power clamping products</li> </ul> | AEROSTRUCTURE<br>CONSUMER GOODS | FIXTURE/TESTING |