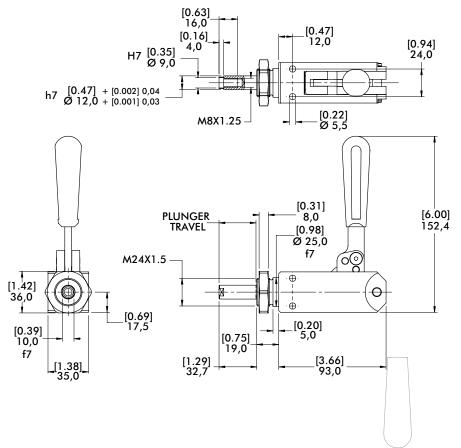

## Technical Information | Holding Capacities | Dimensions

| Model | Max.<br>Holding<br>Capacity | Weight             | Plunger<br>Travel | Plunger<br>Thread | Mounting Nut<br>(Supplied) |
|-------|-----------------------------|--------------------|-------------------|-------------------|----------------------------|
| 614-M | [1125 lbf]<br>5000 N        | [1.81lb]<br>0,82kg | [1.26]<br>32      | M8                | 614-1-10                   |