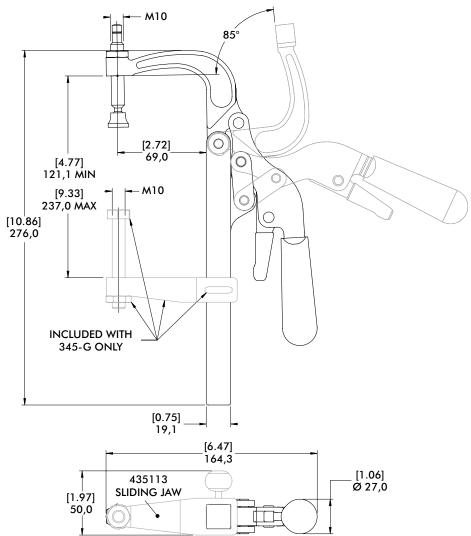

g or bolting at any point along the mounting bar
- Includes M10 swivel foot spindle
- Model 345-G includes sliding jaw with spindle

### **Applications:**

### Also Available:

- Welding fixtures
- Assembly fixtures
- · Closures for doors, lids, covers

See page MC-ACC-1 for accessories



## **Technical Information | Holding Capacities**

| Model    | Max. Holding<br>Capacity | Weight          | Jaw<br>Opening | Spindle<br>(Supplied) |
|----------|--------------------------|-----------------|----------------|-----------------------|
| 345      | 3560 N [800 lbf]         | 1,22kg [2.69lb] | 85°            | 468206-M              |
| 345-G(i) |                          | 1,40kg [3.09lb] |                | 468206-M<br>210203-M  |

1 This item is available upon request.

#### **Dimensions**