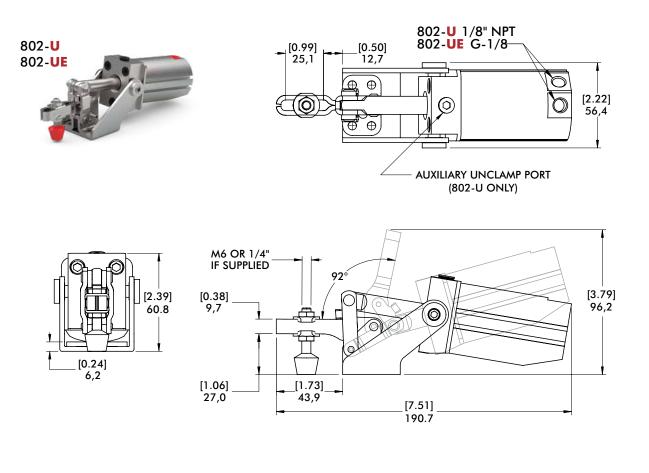

See Pneumatic Accessories section for more options

**802 SERIES** 

Pneumatic Toggle Clamps | Dimensions