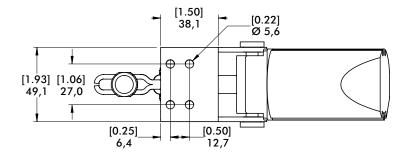

See Pneumatic Accessories section for more options

**802 SERIES** 

Pneumatic Toggle Clamps | Dimensions