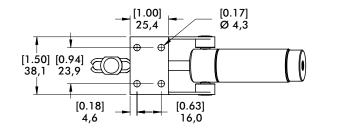

## Pneumatic Toggle Clamps | Dimensions

#### Note:

Model 812-U requires either 810156 or 810158 sensors. Two (2) sensors are required if detecting both open and closed positions. These sensors use 810156-1 (included with sensors) band clamp to mount the sensor to the cylinder wall.