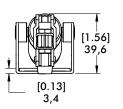

#### Note:

Model 812-U requires either 810156 or 810158 sensors. Two (2) sensors are required if detecting both open and closed positions. These sensors use 810156-1 (included with sensors) band clamp to mount the sensor to the cylinder wall.