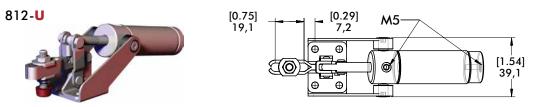

## Technical Information | Holding Capacities

| Maximum<br>Holding Capacity |                    | Maximum<br>Exerting Force @<br>5bar [72PSI] |                    |                   |                    |                | Accessories<br>(Supplied)        |              |                      |                    |
|-----------------------------|--------------------|---------------------------------------------|--------------------|-------------------|--------------------|----------------|----------------------------------|--------------|----------------------|--------------------|
| Model                       | Inner              | Outer                                       | Inner              | Outer             | Weight             | Bore<br>Size   | Air<br>Consumption†<br>dm³ [ft³] | Port<br>Size | Spindle<br>Accessory | Flanged<br>Washers |
| 812-U                       | [100 lbf]<br>440 N | [55 lbf]<br>245 N                           | [136 lbf]<br>613 N | [92 lbf]<br>413 N | [0.46lb]<br>0,21kg | [0.75]<br>19,1 | [0.003]<br>0,09                  | M5           | 305208-M             | 102111             |

<sup>†</sup>Per double stroke at 5bar [72PSI]