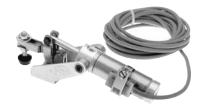

# **812 SERIES**

# Pneumatic Toggle Clamps | Product Overview

### Features:

- Smallest of the pneumatic hold down series
- Pneumatic version of Model 201-U

### Applications:

- Assembly
- Welding