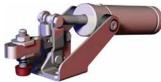

### Features:

- Smallest of the pneumatic hold down series
- Pneumatic version of Model 201-U

### Applications:

- Assembly
- Welding