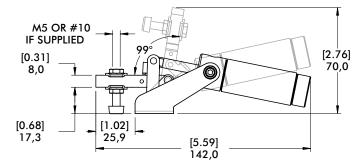

## Technical Information | Holding Capacities

| Maximum<br>Holding Capacity |                    | Maximum<br>Exerting Force @<br>5bar [72PSI] |                    |                   |                    |                | Accessories<br>(Supplied)        |              |                      |                    |
|-----------------------------|--------------------|---------------------------------------------|--------------------|-------------------|--------------------|----------------|----------------------------------|--------------|----------------------|--------------------|
| Model                       | Inner              | Outer                                       | Inner              | Outer             | Weight             | Bore<br>Size   | Air<br>Consumption†<br>dm³ [ft³] | Port<br>Size | Spindle<br>Accessory | Flanged<br>Washers |
| 812-U                       | [100 lbf]<br>440 N | [55 lbf]<br>245 N                           | [136 lbf]<br>613 N | [92 lbf]<br>413 N | [0.46lb]<br>0,21kg | [0.75]<br>19,1 | [0.003]<br>0,09                  | M5           | 305208-M             | 102111             |

<sup>†</sup>Per double stroke at 5bar [72PSI]