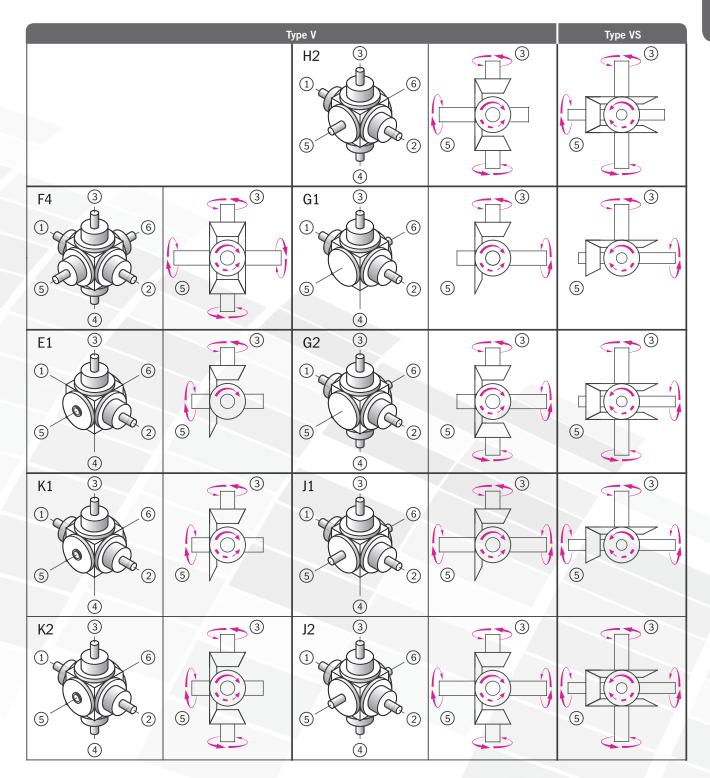

## **6.6** Multi shaft bevel gearboxes – with additional shafts

## 6.6.1 Features

for gear ratios of 1.5:1 to 6:1 with type V for gear ratios of 1.5:1 to 2:1 with type VS with solid shaft or hollow shaft up to 6 shaft ends

The modular system of our bevel gearboxes makes it possible to manufacture a variety of type variants. In the standard gearboxes, the shafts are always arranged in one plane. In Multi shaft gearboxes, additional shafts can be arranged perpendicular to this plane. The dimensions and permissible loads correspond to the standard types. The power flow is defined by the application. The gear ratio of 1:1 is only possible with type F2 (\*). Apart from that, all gear ratios are available. Only one gear ratio may be realised within one gearbox.