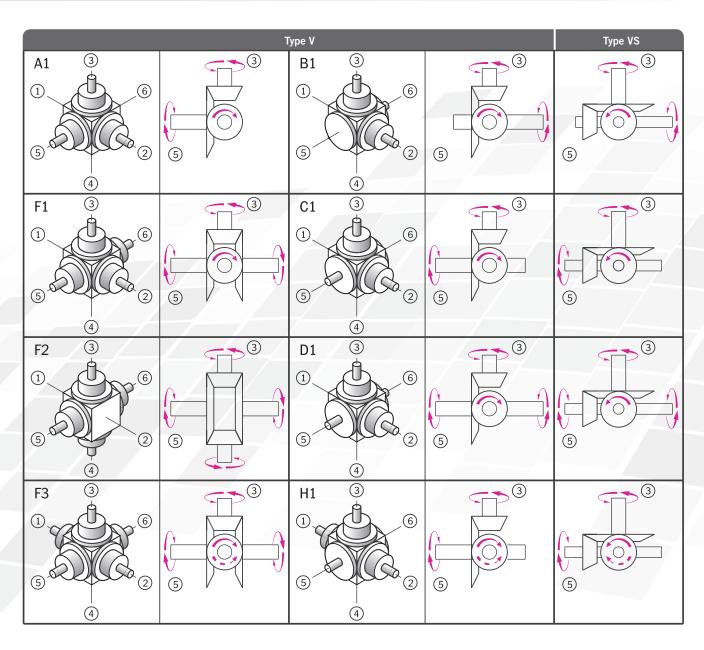

## **6.6** Multi shaft bevel gearboxes – with additional shafts

## 6.6.1 Features

for gear ratios of 1.5:1 to 6:1 with type V for gear ratios of 1.5:1 to 2:1 with type VS with solid shaft or hollow shaft up to 6 shaft ends

The modular system of our bevel gearboxes makes it possible to manufacture a variety of type variants. In the standard gearboxes, the shafts are always arranged in one plane. In Multi shaft gearboxes, additional shafts can be arranged perpendicular to this plane. The dimensions and permissible loads correspond to the standard types. The power flow is defined by the application. The gear ratio of 1:1 is only possible with type F2 (\*). Apart from that, all gear ratios are available. Only one gear ratio may be realised within one gearbox.