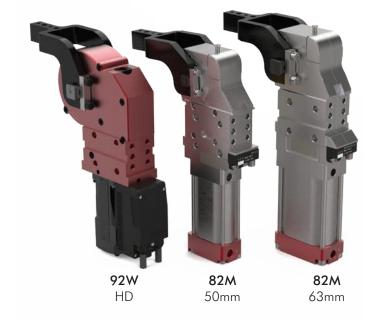

# 92W Series Electric Power Clamps

DESTACO now offers an electrified versions of its pneumatic power clamps. The new 92W series electric power clamps will be offered in two sizes, a compact and heavy-duty version. The 92W offers adjustable speed, torque, and opening angles from the control module, with a total clamp movement of 360deg, or up-to-225 degrees with standard clamp arms installed. They also features integrated tolerance compensation that allows for part sheet thickness variations.

The 92W series shares the same mounting pattern as the pneumatic versions of our power clamps: