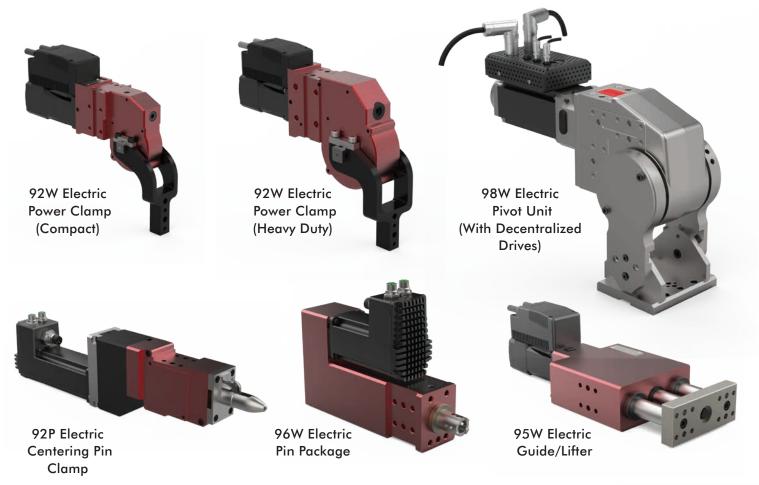

# 92W Series Electric Power Clamps

DESTACO now offers an electrified versions of its pneumatic power clamps. The new 92W series electric power clamps will be offered in two sizes, a compact and heavy-duty version. The 92W offers adjustable speed, torque, and opening angles from the control module, with a total clamp movement of 360deg, or up-to-225 degrees with standard clamp arms installed. They also features integrated tolerance compensation that allows for part sheet thickness variations.

# 92W SERIES

Electric Smart Power Clamps | Features and Options

The **92W Series Electric Smart Clamp** are used in any applications where it is necessary to accurately position parts and tooling for the next process including assembly and welding applications.

Adjustable clamp arm swing

Adjustable opening speed

Intergrated position and hold down control

Consistent mounting pattern

Intergrated part present control

Allows the use of standard u-shape and lateral clamp arms

Can be rotated in 90° increments

## Part Present Control and Tolerance Compensation

The 92W Series electric power clamps has built in part present control to improve the process quality by detecting sheet metal parts during production. (No external sensors needed)

The self-adjustment function allows tolerance compensation for maximum flexibility during production. (No shims needed)

### Infinite Clamp Opening Positions for Multiple Applications

Clamping can be started at any angle and can be set for any opening angle, with a total opening angle of 225° when standard clamp arm is installed.

The 92W series shares the same mounting pattern as the pneumatic versions of our power clamps: