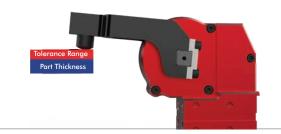

## Part Present Control and Tolerance Compensation

The 92W Series electric power clamps has built in part present control to improve the process quality by detecting sheet metal parts during production. (No external sensors needed)

The self-adjustment function allows tolerance compensation for maximum flexibility during production. (No shims needed)