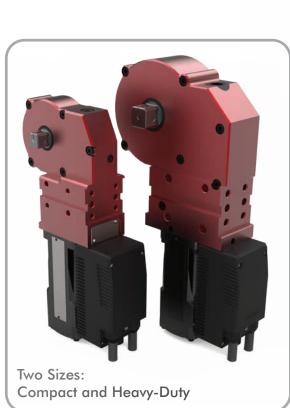

# 92W Series Electric Power Clamps

DESTACO now offers an electrified versions of its pneumatic power clamps. The new 92W series electric power clamps will be offered in two sizes, a compact and heavy-duty version. The 92W offers adjustable speed, torque, and opening angles from the control module, with a total clamp movement of 360deg, or up-to-225 degrees with standard clamp arms installed. They also features integrated tolerance compensation that allows for part sheet thickness variations.