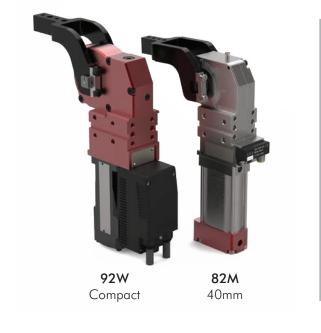

# 92W Series Electric Power Clamps

DESTACO now offers an electrified versions of its pneumatic power clamps. The new 92W series electric power clamps will be offered in two sizes, a compact and heavy-duty version. The 92W offers adjustable speed, torque, and opening angles from the control module, with a total clamp movement of 360deg, or up-to-225 degrees with standard clamp arms installed. They also features integrated tolerance compensation that allows for part sheet thickness variations.

The 92W series shares the same mounting pattern as the pneumatic versions of our power clamps: