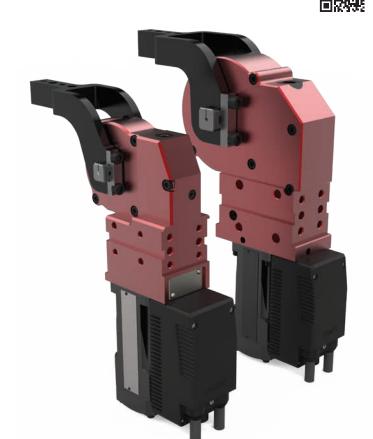

# 92W Series Electric Power Clamps

DESTACO now offers an electrified versions of its pneumatic power clamps. The new 92W series electric power clamps will be offered in two sizes, a compact and heavy-duty version. The 92W offers adjustable speed, torque, and opening angles from the control module, with a total clamp movement of 360deg, or up-to-225 degrees with standard clamp arms installed. They also features integrated tolerance compensation that allows for part sheet thickness variations.

# 92W SERIES

Electric Smart Power Clamps | Features and Options

The **92W Series Electric Smart Clamp** are used in any applications where it is necessary to accurately position parts and tooling for the next process including assembly and welding applications.