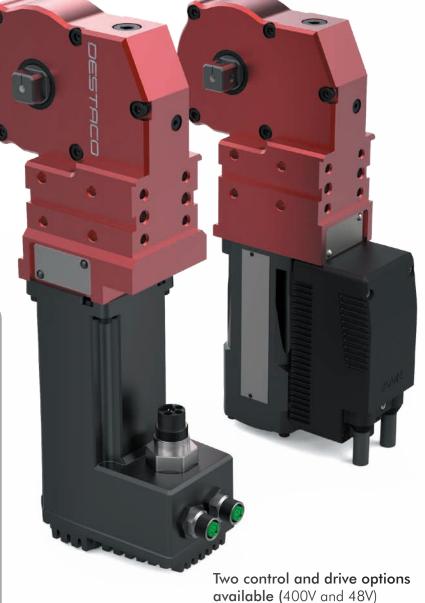

### Features, Markets and Applications

- Daisy chain connection requires less cables
- Two control and drive options available
- Fast start up during installation

- Controlled motion provides smooth opening and closing
- Infinite clamp opening positions for multiple applications
- Adjustable speed offers cycle time optimization