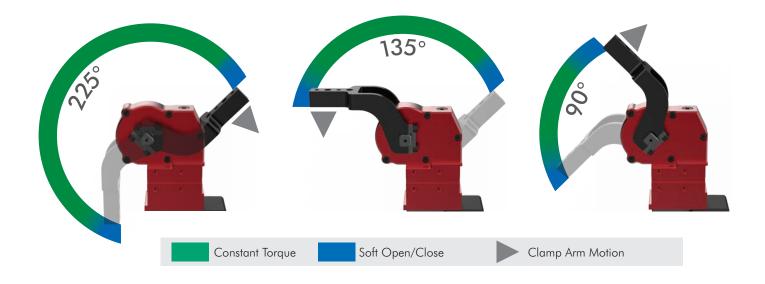

### Infinite Clamp Opening Positions for Multiple Applications

Clamping can be started at any angle and can be set for any opening angle, with a total opening angle of 225° when standard clamp arm is installed.

Can be rotated in 90° increments