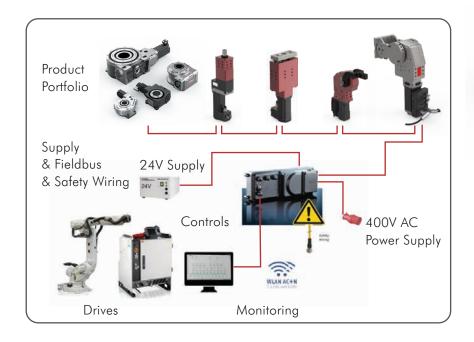

Leading the way into the future, our growing BIW product line of smart, electric products eliminate CO<sub>2</sub> use, provide important data and control for optimizing efficiencies, and are a frontrunner for flexible manufacturing with Plug & Play solutions.

As production requirements evolve, DESTACO will continue to expand our product portfolio of electric solutions for use in all types of manufacturing processes.

# Electric Body-in-White Product Portfolio

Contact DESTACO to learn more about our Electric Solutions and how we are evolving our customers' productivity in manufacturing.

■ TH

+66-2-326-0812

asia@destaco.com