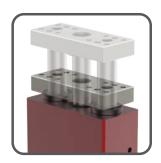

Two control and drive options available (400V and 48V)

Adjustable Stroke Up-to-60mm

Motor connection positions an be rotated in 90° increments