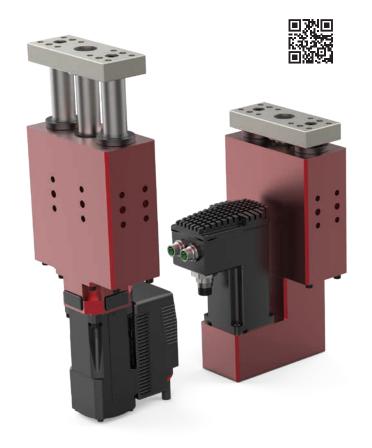

### 95W Series Electric Guides/Lifters

DESTACO now offers the 95W electric guide/lifters with adjustable stroke speed and height up-to-60mm, by way of the integrated control module. They can be ordered and/or configured in a straight or redirected configuration and motors can be rotated for greater flexibility. They also features integrated sensors that allows for production variations.

#### 95W Electric Guide/Lifter

DESTACO's 95W series guide/lifter features adjustable extend and retract stroke and speed control.

Drive motors can be ordered in an inline (straight) or redirected configuration

Two control and drive options available (400V and 48V)

Adjustable Stroke Up-to-60mm

Motor connection positions an be rotated in 90° increments