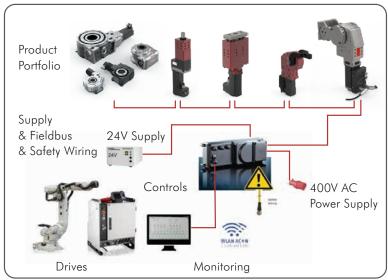

## Electric Body-in-White Product Portfolio

Dimensions and technical information are subject to change without notice.

PC 95W-F 0324 GB