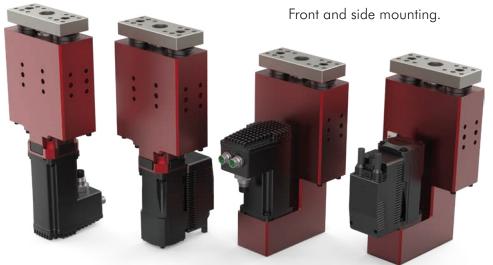

### 95W Series Electric Guides/Lifters

DESTACO now offers the 95W electric guide/lifters with adjustable stroke speed and height up-to-60mm, by way of the integrated control module. They can be ordered and/or configured in a straight or redirected configuration and motors can be rotated for greater flexibility. They also features integrated sensors that allows for production variations.

#### 95W Electric Guide/Lifter

DESTACO's 95W series guide/lifter features adjustable extend and retract stroke and speed control.

Drive motors can be ordered in an inline (straight) or redirected configuration

Two control and drive options available (400V and 48V)

Adjustable Stroke Up-to-60mm

Motor connection positions an be rotated in 90° increments