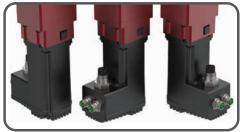

### 95W Series Electric Guides/Lifters

DESTACO now offers the 95W electric guide/lifters with adjustable stroke speed and height up-to-60mm, by way of the integrated control module. They can be ordered and/or configured in a straight or redirected configuration and motors can be rotated for greater flexibility. They also features integrated sensors that allows for production variations.

#### 95W Electric Guide/Lifter

DESTACO's 95W series guide/lifter features adjustable extend and retract stroke and speed control.

Drive motors can be ordered in an inline (straight) or redirected configuration

Two control and drive options available (400V and 48V)

Adjustable Stroke Up-to-60mm

Motor connection positions an be rotated in 90° increments