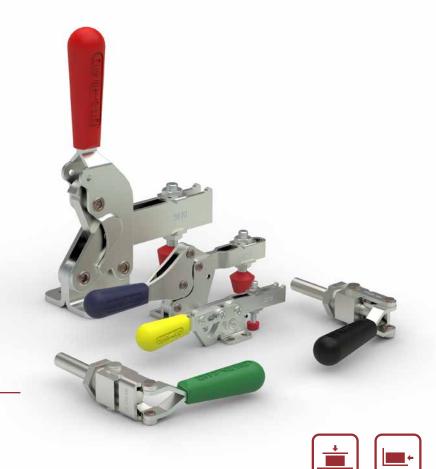

## **Colored Handles for Manual Clamps**

DESTACO is expanding the selection of colored manual clamp handles. Different families of manual clamps are now available with 5 handle colors. The range of colors is interesting for customers who work in prototype construction as well as for customers who need to implement specific safety aspects using standardized color codes. Also it provides the option to have a customized color design.

## **Product Highlights/Options**

- Manual lever handles in 5 different colors
- Available for 14 manual clamp series
- Available on other series models upon request , e.g. UB versions, locking clamps

## Colored Handles Overview

The following series of clamps can now be ordered with alternate color handles. Please refer to catalog to see all models available within a series.

\*The colored handles can be ordered on all models within the series listed, except for dipped handle.