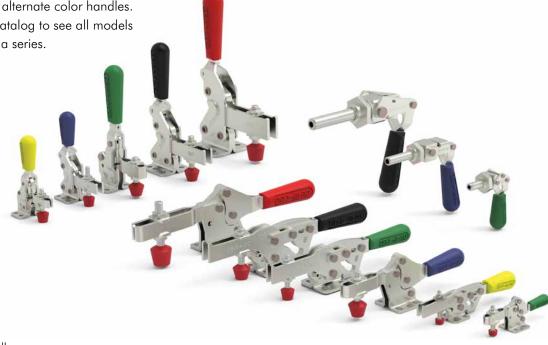

## Colored Handles Overview

The following series of clamps can now be ordered with alternate color handles. Please refer to catalog to see all models available within a series.

\*The colored handles can be ordered on all models within the series listed, except for dipped handle.

| Manual Clamp<br>Series | Standard<br>Red Handle<br>Popular Model Number Used | Green     | Blue      | Yellow    | Black     |
|------------------------|-----------------------------------------------------|-----------|-----------|-----------|-----------|
| 202                    | 202-U                                               | 202-U-G   | 202-U-B   | 202-U-Y   | 202-U-K   |
| 207                    | 207-U                                               | 207-U-G   | 207-U-B   | 207-U-Y   | 207-U-K   |
| 602                    | 602-MM                                              | 602-MM-G  | 602-MM-B  | 602-MM-Y  | 602-MM-K  |
| 604                    | 604-MM                                              | 604-MM-G  | 604-MM-B  | 604-MM-Y  | 604-MM-K  |
| 624                    | 624-MM                                              | 624-MM-G  | 624-MM-B  | 624-MM-Y  | 624-MM-K  |
| 213                    | 213-USS                                             | 213-USS-G | 213-USS-B | 213-USS-Y | 213-USS-K |
| 227                    | 227-U                                               | 227-U-G   | 227-U-B   | 227-U-Y   | 227-U-K   |
| 237                    | 237-U                                               | 237-U-G   | 237-U-B   | 237-U-Y   | 237-U-K   |
| 2002                   | 2002-U                                              | 2002-U-G  | 2002-U-B  | 2002-U-Y  | 2002-U-K  |
| 2007                   | 2007-U                                              | 2007-U-G  | 2007-U-B  | 2007-U-Y  | 2007-U-K  |
| 2010                   | 2010-U                                              | 2010-U-G  | 2010-U-B  | 2010-U-Y  | 2010-U-K  |
| 2013                   | 2013-U                                              | 2013-U-G  | 2013-U-B  | 2013-U-Y  | 2013-U-K  |
| 2017                   | 2017-U                                              | 2017-U-G  | 2017-U-B  | 2017-U-Y  | 2017-U-K  |
| 2027                   | 2027-U                                              | 2027-U-G  | 2027-U-B  | 2027-U-Y  | 2027-U-K  |