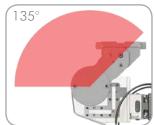

## Easily adjustable saddle arm and mount

The saddle arm of the electric pivot unit can be adjusted into three different starting positions. Each starting positions allows the saddle arm to be pivoted from 135° up to 210°.