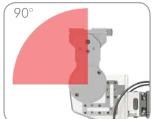

## Easily adjustable saddle arm and mount

The saddle arm of the electric pivot unit can be adjusted into three different starting positions. Each starting positions allows the saddle arm to be pivoted from 135° up to 210°.