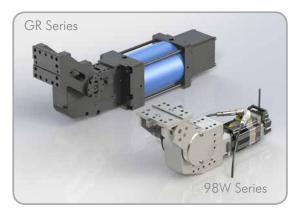

### One electric pivot unit replaces four sizes of pneumatic pivot units

Pneumatic Pivot Units