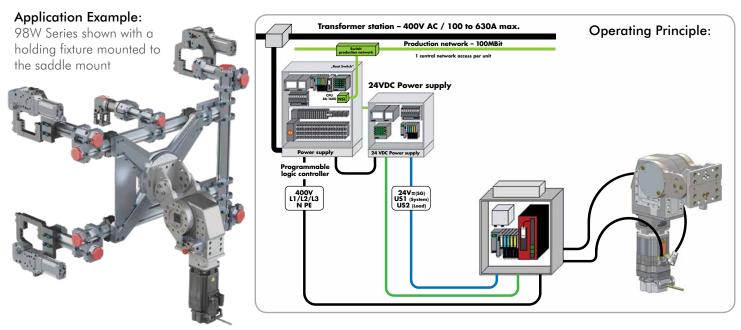

The 98W series electric pivot unit is a one-size fits all, compact programmable pivot unit, which replaces four sizes of pnuematic pivot units. The 98W series provides constant torque throughout the entire pivot cycle and is available in two operating modes; continuous operation and a programmed setting. The 98W offer customers flexible saddle arm opening and mounting capabilities, while providing energy and weight savings in a small package.