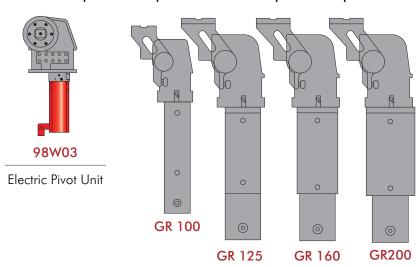

### One electric pivot unit replaces four sizes of pneumatic pivot units

Pneumatic Pivot Units

## Easily adjustable saddle arm and mount

The saddle arm of the electric pivot unit can be adjusted into three different starting positions. Each starting positions allows the saddle arm to be pivoted from 135° up to 210°.