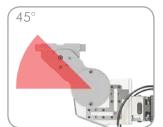

## Easily adjustable saddle arm and mount

The saddle arm of the electric pivot unit can be adjusted into three different starting positions. Each starting positions allows the saddle arm to be pivoted from 135° up to 210°.