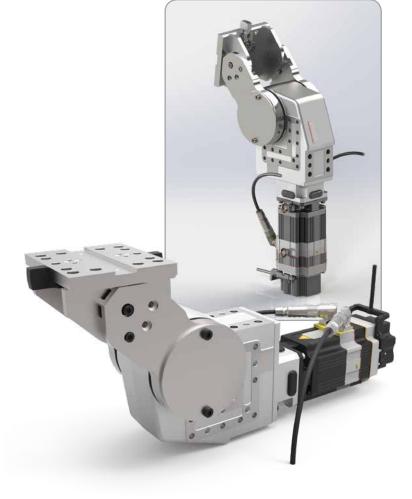

The 98W series electric pivot unit is a one-size fits all, compact programmable pivot unit, which replaces four sizes of pnuematic pivot units. The 98W series provides constant torque throughout the entire pivot cycle and is available in two operating modes; continuous operation and a programmed setting. The 98W offer customers flexible saddle arm opening and mounting capabilities, while providing energy and weight savings in a small package.

### Compact size and lightweight design

The 98W series electric pivot unit can shares the same mounting pattern as the pneumatic pivot units, while providing greater energy savings with reduced size and weight.

## Easily adjustable saddle arm and mount

The saddle arm of the electric pivot unit can be adjusted into three different starting positions. Each starting positions allows the saddle arm to be pivoted from 135° up to 210°.