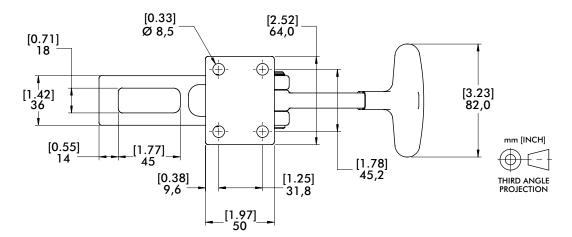

## **Technical Information | Holding Capacities | Dimensions**

| Model | Max. Holding<br>Capacity | Weight          | EF:AF | Drawing<br>Movement |
|-------|--------------------------|-----------------|-------|---------------------|
| 3011  | 8900 N [2000 lbf]        | 0,91kg [2.00lb] | 31:1  | 76,2 [3.00]         |