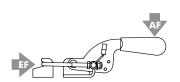

## **Technical Information | Holding Capacities | Dimensions**

| Model | Max. Holding<br>Capacity | Weight          | EF:AF | Drawing<br>Movement |
|-------|--------------------------|-----------------|-------|---------------------|
| 3011  | 8900 N [2000 lbf]        | 0,91kg [2.00lb] | 31:1  | 76,2 [3.00]         |

**EF** = Exerting Force, **AF** = Applied Force