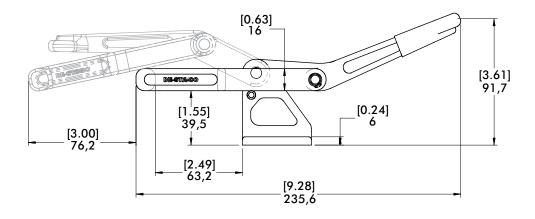

## **Technical Information | Holding Capacities | Dimensions**

| Model | Max. Holding<br>Capacity | Weight          | EF:AF | Drawing<br>Movement |
|-------|--------------------------|-----------------|-------|---------------------|
| 3011  | 8900 N [2000 lbf]        | 0,91kg [2.00lb] | 31:1  | 76,2 [3.00]         |