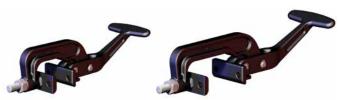

# 353 SERIES

### Pull Action Latch Clamps | Dimensions

#### Features:

- · Heavy duty cast steel clamps are designed to withstand the harshest environments
- · Ideally suit for parting line clamping of rotational molds
- Replaceable stainless steel pivot pins