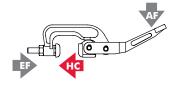

# 353 SERIES

### Pull Action Latch Clamps | Dimensions

#### Features:

- · Heavy duty cast steel clamps are designed to withstand the harshest environments
- · Ideally suit for parting line clamping of rotational molds
- Replaceable stainless steel pivot pins

### Applications:

## Also Available:

- Molding
- · Closures for doors, lids, covers
- Keeper plate
- Tapered bolt assembly

**353**-35 **353**-65



### **Technical Information | Holding Capacities**



| Model  | Max.<br>Holding<br>Capacity | Weight             | EF:AF | Drawing<br>Movement | L                | К            | Keeper<br>Plate<br>(included) | Tapered Bolt<br>Assembly<br>(included) |
|--------|-----------------------------|--------------------|-------|---------------------|------------------|--------------|-------------------------------|----------------------------------------|
| 353-35 | [2800 lbf]<br>12460 N       | [2.10lb]<br>0,95kg | 23:1  | 12                  | [9.50]<br>241,5  | [1.38]<br>35 | 353004                        | 353908                                 |
| 353-65 | [2100 lbf]<br>9350 N        | [2.30lb]<br>1,04kg | 27:1  | [0.47]              | [10.69]<br>271,5 | [2.56]<br>65 | 353004                        |                                        |

*