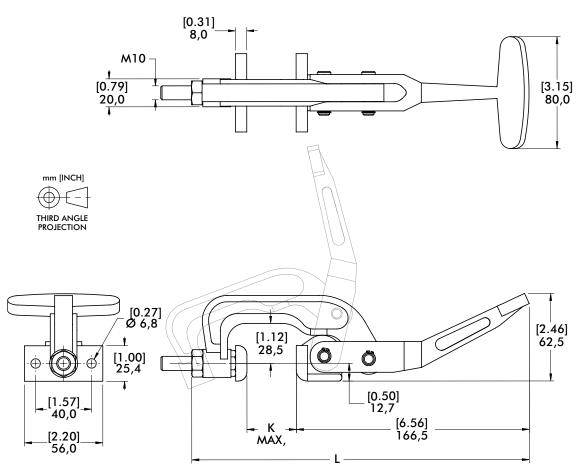

### Pull Action Latch Clamps | Dimensions

### **Technical Information | Holding Capacities**

| Model  | Max.<br>Holding<br>Capacity | Weight             | EF:AF | Drawing<br>Movement | L                | К            | Keeper<br>Plate<br>(included) | Tapered Bolt<br>Assembly<br>(included) |
|--------|-----------------------------|--------------------|-------|---------------------|------------------|--------------|-------------------------------|----------------------------------------|
| 353-35 | [2800 lbf]<br>12460 N       | [2.10lb]<br>0,95kg | 23:1  | 12                  | [9.50]<br>241,5  | [1.38]<br>35 | 353004                        | 353908                                 |
| 353-65 | [2100 lbf]<br>9350 N        | [2.30lb]<br>1,04kg | 27:1  | [0.47]              | [10.69]<br>271,5 | [2.56]<br>65 | 353004                        |                                        |

### **Dimensions**