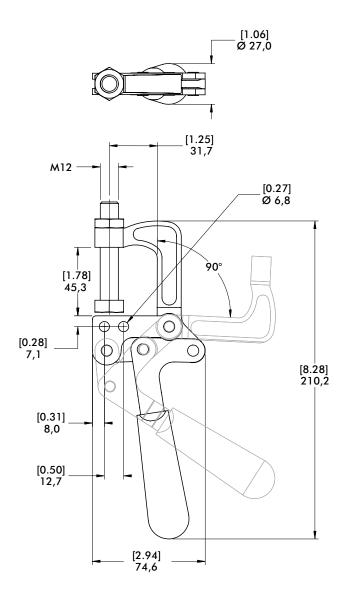

### **Technical Information | Holding Capacities**

| Model  | Max.<br>Holding<br>Capacity | Weight             | EF:AF | Drawing<br>Movement | L                | К            | Keeper<br>Plate<br>(included) | Tapered Bolt<br>Assembly<br>(included) |
|--------|-----------------------------|--------------------|-------|---------------------|------------------|--------------|-------------------------------|----------------------------------------|
| 353-35 | [2800 lbf]<br>12460 N       | [2.10lb]<br>0,95kg | 23:1  | 12                  | [9.50]<br>241,5  | [1.38]<br>35 | 353004                        | 353908                                 |
| 353-65 | [2100 lbf]<br>9350 N        | [2.30lb]<br>1,04kg | 27:1  | [0.47]              | [10.69]<br>271,5 | [2.56]<br>65 | 353004                        |                                        |

**EF** = Exerting Force, **AF** = Applied Force

### **Dimensions**