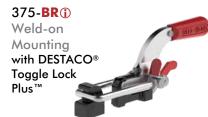

#### Features:

- Heavy duty U-hook style latch clamps are supplied with threaded U-hooks for easy adjustment
- Supplied patented thumb control lever for one handed operation
- DESTACO® Toggle Lock Plus™ versions available

# **Technical Information | Holding Capacities**

| Model     | Max.<br>Holding<br>Capacity | Weight             | EF:AF | Drawing<br>Movement | Latch<br>Plate                | Replacement<br>Hook<br>Assembly | Hook<br>Adj.<br>Range |
|-----------|-----------------------------|--------------------|-------|---------------------|-------------------------------|---------------------------------|-----------------------|
| 375       | [4000 lbf]<br>17800 N       | [2.94lb]<br>1,33kg | 44:1  | 88,9 [3.50]         | 385102<br>(Optional)          | 375215                          | [0.81]<br>20,5        |
| 375-R     |                             | [3.0lb]<br>1,36kg  |       |                     |                               |                                 |                       |
| 375-В     |                             | [2.56lb]<br>1,16kg |       |                     | 375509<br>(Cleat<br>Supplied) |                                 |                       |
| 375-BR(i) |                             | [2.62lb]<br>1,19kg |       |                     |                               |                                 |                       |