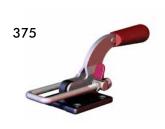

# **375 SERIES**

#### Features:

- Heavy duty U-hook style latch clamps are supplied with threaded U-hooks for easy adjustment
- Supplied patented thumb control lever for one handed operation
- DESTACO® Toggle Lock Plus™ versions available