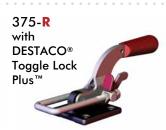

#### Features:

- Heavy duty U-hook style latch clamps are supplied with threaded U-hooks for easy adjustment
- Supplied patented thumb control lever for one handed operation
- DESTACO® Toggle Lock Plus™ versions available

# **Technical Information | Holding Capacities**

| Model     | Max.<br>Holding<br>Capacity | Weight             | EF:AF | Drawing<br>Movement | Latch<br>Plate                | Replacement<br>Hook<br>Assembly | Hook<br>Adj.<br>Range |
|-----------|-----------------------------|--------------------|-------|---------------------|-------------------------------|---------------------------------|-----------------------|
| 375       | [4000 lbf]<br>17800 N       | [2.94lb]<br>1,33kg | 44:1  | 88,9 [3.50]         | 385102<br>(Optional)          | 375215                          | [0.81]<br>20,5        |
| 375-R     |                             | [3.0lb]<br>1,36kg  |       |                     |                               |                                 |                       |
| 375-В     |                             | [2.56lb]<br>1,16kg |       |                     | 375509<br>(Cleat<br>Supplied) |                                 |                       |
| 375-BR(i) |                             | [2.62lb]<br>1,19kg |       |                     |                               |                                 |                       |