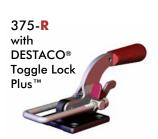

#### Features:

- Heavy duty U-hook style latch clamps are supplied with threaded U-hooks for easy adjustment
- Supplied patented thumb control lever for one handed operation
- DESTACO® Toggle Lock Plus™ versions available