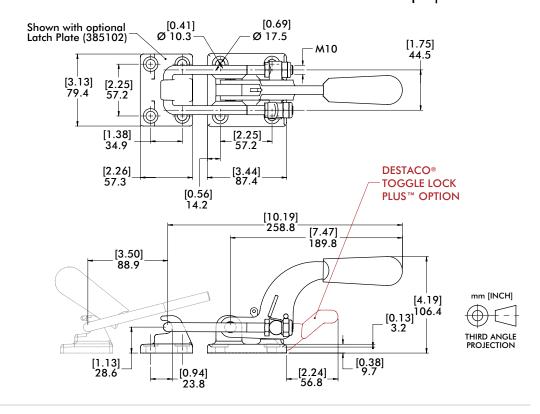

## Pull Action Latch Clamps | Dimensions

#### Covered under one or more U.S./International Patents

375509 Cleat

385102 Optional Latch Plate for 375 and 375-R

# **Technical Information | Holding Capacities**

| Model     | Max.<br>Holding<br>Capacity | Weight             | EF:AF | Drawing<br>Movement | Latch<br>Plate                | Replacement<br>Hook<br>Assembly | Hook<br>Adj.<br>Range |
|-----------|-----------------------------|--------------------|-------|---------------------|-------------------------------|---------------------------------|-----------------------|
| 375       | [4000 lbf]<br>17800 N       | [2.94lb]<br>1,33kg | 44:1  | 88,9 [3.50]         | 385102<br>(Optional)          | 375215                          | [0.81]<br>20,5        |
| 375-R     |                             | [3.0lb]<br>1,36kg  |       |                     |                               |                                 |                       |
| 375-В     |                             | [2.56lb]<br>1,16kg |       |                     | 375509<br>(Cleat<br>Supplied) |                                 |                       |
| 375-BR(i) |                             | [2.62lb]<br>1,19kg |       |                     |                               |                                 |                       |

# Pull Action Latch Clamps | Dimensions

| Replacement<br>Hook Assembly | A          | В           | C           | M          |
|------------------------------|------------|-------------|-------------|------------|
| 375215                       | [5.72] 145 | 50,8 [2.00] | [1.75] 44,5 | M10 x 1.50 |