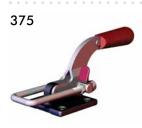

# **375 SERIES**

#### Features:

- Heavy duty U-hook style latch clamps are supplied with threaded U-hooks for easy adjustment
- Supplied patented thumb control lever for one handed operation
- DESTACO® Toggle Lock Plus™ versions available

# **Technical Information | Holding Capacities**

| Model     | Max.<br>Holding<br>Capacity | Weight             | EF:AF | Drawing<br>Movement | Latch<br>Plate                | Replacement<br>Hook<br>Assembly | Hook<br>Adj.<br>Range |
|-----------|-----------------------------|--------------------|-------|---------------------|-------------------------------|---------------------------------|-----------------------|
| 375       | [4000 lbf]<br>17800 N       | [2.94lb]<br>1,33kg | 44:1  | 88,9 [3.50]         | 385102<br>(Optional)          | 375215                          | [0.81]<br>20,5        |
| 375-R     |                             | [3.0lb]<br>1,36kg  |       |                     |                               |                                 |                       |
| 375-В     |                             | [2.56lb]<br>1,16kg |       |                     | 375509<br>(Cleat<br>Supplied) |                                 |                       |
| 375-BR(i) |                             | [2.62lb]<br>1,19kg |       |                     |                               |                                 |                       |