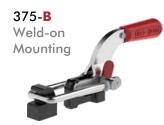

#### Covered under one or more U.S./International Patents

375509 Cleat

385102 Optional Latch Plate for 375 and 375-R

# **Technical Information | Holding Capacities**

| Model     | Max.<br>Holding<br>Capacity | Weight             | EF:AF | Drawing<br>Movement | Latch<br>Plate                | Replacement<br>Hook<br>Assembly | Hook<br>Adj.<br>Range |
|-----------|-----------------------------|--------------------|-------|---------------------|-------------------------------|---------------------------------|-----------------------|
| 375       | [4000 lbf]<br>17800 N       | [2.94lb]<br>1,33kg | 44:1  | 88,9 [3.50]         | 385102<br>(Optional)          | 375215                          | [0.81]<br>20,5        |
| 375-R     |                             | [3.0lb]<br>1,36kg  |       |                     |                               |                                 |                       |
| 375-В     |                             | [2.56lb]<br>1,16kg |       |                     | 375509<br>(Cleat<br>Supplied) |                                 |                       |
| 375-BR(i) |                             | [2.62lb]<br>1,19kg |       |                     |                               |                                 |                       |