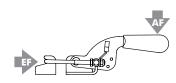

# **Technical Information | Holding Capacities**

| Model     | Max.<br>Holding<br>Capacity | Weight             | EF:AF | Drawing<br>Movement | Latch<br>Plate                | Replacement<br>Hook<br>Assembly | Hook<br>Adj.<br>Range |
|-----------|-----------------------------|--------------------|-------|---------------------|-------------------------------|---------------------------------|-----------------------|
| 375       | [4000 lbf]<br>17800 N       | [2.94lb]<br>1,33kg | 44:1  | 88,9 [3.50]         | 385102<br>(Optional)          | 375215                          | [0.81]<br>20,5        |
| 375-R     |                             | [3.0lb]<br>1,36kg  |       |                     |                               |                                 |                       |
| 375-В     |                             | [2.56lb]<br>1,16kg |       |                     | 375509<br>(Cleat<br>Supplied) |                                 |                       |
| 375-BR(i) |                             | [2.62lb]<br>1,19kg |       |                     |                               |                                 |                       |

1 This item is available upon request. **EF** = Exerting Force, **AF** = Applied Force