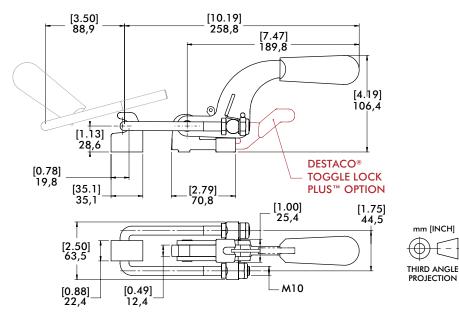

# 375, 375-R, 5-B, 375-BR SERIES

# Pull Action Latch Clamps | Dimensions

| Replacement<br>Hook Assembly | A          | В           | C           | M          |
|------------------------------|------------|-------------|-------------|------------|
| 375215                       | [5.72] 145 | 50,8 [2.00] | [1.75] 44,5 | M10 x 1.50 |

Hook assembly includes (2) jam nuts and (2) locknuts. Longer hook lengths available Upon Request. 375215-M-25, 375215-M-50, 375215-M-100

| Replacement Thumb | Used on                     |
|-------------------|-----------------------------|
| Control Lever     | Clamp Model                 |
| 375-ZB1           | 375, 375-B<br>375-R, 375-BR |