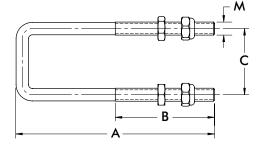

# Pull Action Latch Clamps | Dimensions

| Replacement<br>Hook Assembly | A          | В           | C           | M          |
|------------------------------|------------|-------------|-------------|------------|
| 375215                       | [5.72] 145 | 50,8 [2.00] | [1.75] 44,5 | M10 x 1.50 |

Hook assembly includes (2) jam nuts and (2) locknuts. Longer hook lengths available Upon Request. 375215-M-25, 375215-M-50, 375215-M-100

| Replacement Thumb | Used on                     |
|-------------------|-----------------------------|
| Control Lever     | Clamp Model                 |
| 375-ZB1           | 375, 375-B<br>375-R, 375-BR |