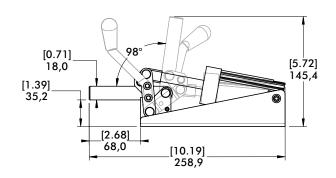

|                | ]            |                                  |              |

<sup>†</sup>Per double stroke at 5bar [72PSI]

Max Cylinder Pressure: 10bar [145psig]\*

Max Operating Temp: -10°C to 90°C [-14°F to 194°F]

Replacement Clamp Assembly: 8007-LC

#### **Sensor Accessories Item Number**

Round Reed Switch with Quick Disconnect 810169 T-slot Reed Switch with Quick Disconnect 8EA-109-1 Quick Disconnect 2M Extension Cable CABL-010 Quick Disconnect 5M Extension Cable CABL-013

See Pneumatic Accessories section for more options



<sup>\*</sup>In no case should the inlet pressure be high enough to create an exerting force that exceeds the clamp's holding capacity. See Technical Appendix Section for details.

# **8007 SERIES**

### Pneumatic Toggle Clamps | Dimensions