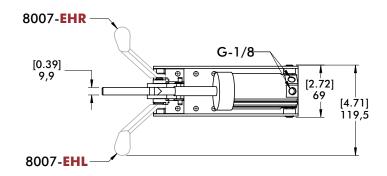

lb]      |                | ]            |                                  |              |

<sup>†</sup>Per double stroke at 5bar [72PSI]

Max Cylinder Pressure: 10bar [145psig]\*

Max Operating Temp: -10°C to 90°C [-14°F to 194°F]

Replacement Clamp Assembly: 8007-LC

#### **Sensor Accessories Item Number**

Round Reed Switch with Quick Disconnect 810169 T-slot Reed Switch with Quick Disconnect 8EA-109-1 Quick Disconnect 2M Extension Cable CABL-010 Quick Disconnect 5M Extension Cable CABL-013

See Pneumatic Accessories section for more options



<sup>\*</sup>In no case should the inlet pressure be high enough to create an exerting force that exceeds the clamp's holding capacity. See Technical Appendix Section for details.

# **8007 SERIES**

### Pneumatic Toggle Clamps | Dimensions