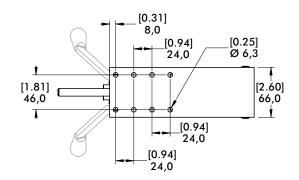

|                | ]            |                                  |              |

<sup>†</sup>Per double stroke at 5bar [72PSI]

Max Cylinder Pressure: 10bar [145psig]\*

Max Operating Temp: -10°C to 90°C [-14°F to 194°F]

Replacement Clamp Assembly: 8007-LC

#### **Sensor Accessories Item Number**

Round Reed Switch with Quick Disconnect 810169 T-slot Reed Switch with Quick Disconnect 8EA-109-1 Quick Disconnect 2M Extension Cable CABL-010 Quick Disconnect 5M Extension Cable CABL-013

See Pneumatic Accessories section for more options



<sup>\*</sup>In no case should the inlet pressure be high enough to create an exerting force that exceeds the clamp's holding capacity. See Technical Appendix Section for details.

# **8007 SERIES**

### Pneumatic Toggle Clamps | Dimensions