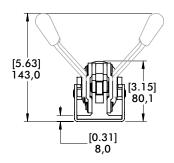

]      |                | ]            |                                  |              |

<sup>†</sup>Per double stroke at 5bar [72PSI]

Max Cylinder Pressure: 10bar [145psig]\*

Max Operating Temp: -10°C to 90°C [-14°F to 194°F]

Replacement Clamp Assembly: 8007-LC

#### **Sensor Accessories Item Number**

Round Reed Switch with Quick Disconnect 810169 T-slot Reed Switch with Quick Disconnect 8EA-109-1 Quick Disconnect 2M Extension Cable CABL-010 Quick Disconnect 5M Extension Cable CABL-013

See Pneumatic Accessories section for more options



<sup>\*</sup>In no case should the inlet pressure be high enough to create an exerting force that exceeds the clamp's holding capacity. See Technical Appendix Section for details.

# **8007 SERIES**

### Pneumatic Toggle Clamps | Dimensions