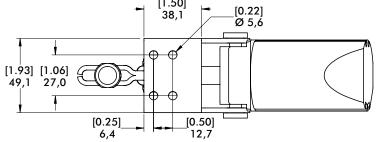

See Pneumatic Accessories section for more options

Pneumatic Toggle Clamps | Dimensions