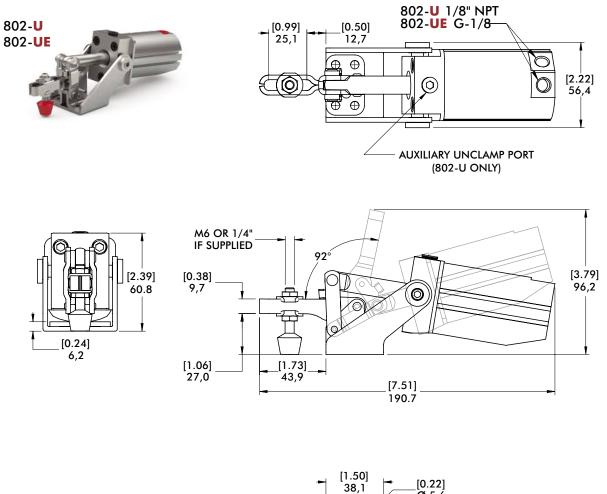

See Pneumatic Accessories section for more options

Pneumatic Toggle Clamps | Dimensions

## Technical Information | Holding Capacities

|        | Maximum<br>Holding Capacity |           | Max. Exerting Force<br>@ 5bar [72PSI] |           |           |              |                                  | Accessories<br>(Supplied) |                      |                    |
|--------|-----------------------------|-----------|---------------------------------------|-----------|-----------|--------------|----------------------------------|---------------------------|----------------------|--------------------|
| Model  | Inner                       | Outer     | Inner                                 | Outer     | Weight    | Bore<br>Size | Air<br>Consumption†<br>dm³ [ft³] | Port<br>Size              | Spindle<br>Accessory | Flanged<br>Washers |
| 802-U  | [200 lbf]                   | [110 lbf] | [200 lbf]                             | [110 lbf] | [1.52 lb] | [0.79]       | [0.0006]                         | 1/8 NPT                   |                      |                    |
| 802-UE | 890 N                       | 490 N     | 890 N                                 | 490 N     | 0,69 kg   | 20           | 0,02                             | G-1/8                     | 202208-M             | 215105             |

<sup>†</sup>Per double stroke at 5bar [72PSI]

Max Cylinder Pressure: 10bar [145psig]\* Max Operating Temp: -10°C to 90°C [-14°F to 194°F] Replacement Seal Kit: 802550-20-1-00 Replacement Clamp Assembly: 802-U-LC Replacement Cylinder Assembly: 802CYL