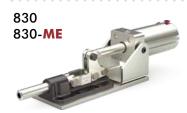

# 830 SERIES

## Pneumatic Toggle Clamps | Product Overview

#### Features:

- Pneumatic version of Model 630 manual straight line action clamp
- Sensor ready for round or T-slot style sensors
- · Built-in flow restriction eliminates need for external flow controls