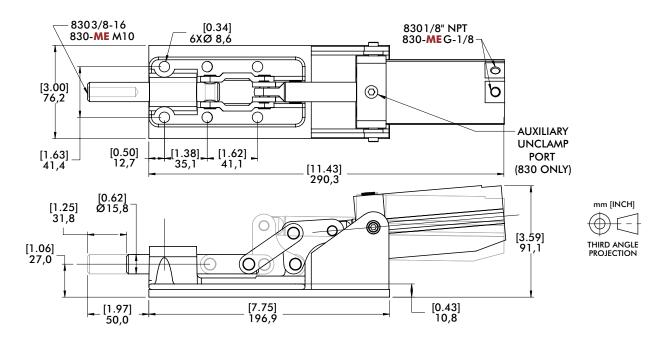

## Technical Information | Holding Capacities | Dimensions

| Model  | Maximum<br>Holding<br>Capacity | Maximum Exerting Force @ 5bar [72PSI] | Plunger<br>Travel | Plunger<br>Thread | Weight   | Bore<br>Size | Air<br>Consumption†<br>dm³ [ft³] | Port<br>Size |
|--------|--------------------------------|---------------------------------------|-------------------|-------------------|----------|--------------|----------------------------------|--------------|
| 830    | [2500 lbf]                     | [800 lbf]                             | [0.75]            | 3/8-16            | 2,79kg   | [1.57]       | [0.029]                          | 1/8 NPT      |
| 830-ME | 11100 N                        | 3582 N                                | 19,1              | M10               | [6.14lb] | 40           | 0,83                             | G-1/8        |

<sup>†</sup>Per double stroke at 5bar [72PSI]

Max Cylinder Pressure: 10bar [145psig]

Max Operating Temp: -10°C to 90°C [-14°F to 194°F]

Replacement Seal Kit: 810450-40-1-00

Replacement Clamp Assembly: 830-LC, 830-M-LC Replacement Cylinder Assembly: 810CYL