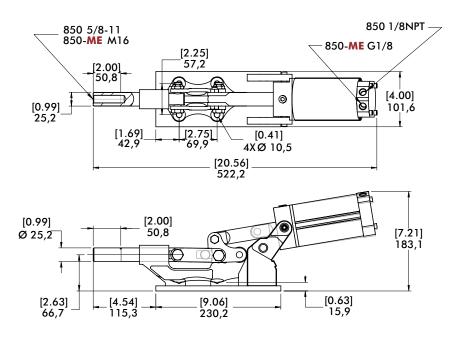

## Technical Information | Holding Capacities | Dimensions

| Model              | Maximum<br>Holding<br>Capacity | Maximum Exerting Force @ 5bar [72PSI] | Plunger<br>Travel | Plunger<br>Thread | Weight    | Bore<br>Size | Air<br>Consumption <sup>†</sup><br>dm³ [ft³] | Port<br>Size |
|--------------------|--------------------------------|---------------------------------------|-------------------|-------------------|-----------|--------------|----------------------------------------------|--------------|
| 850 <sub>(i)</sub> | [16,000 lbf]                   | [1232 lbf]                            | [2.00]            | 5/8-11            | [16.66lb] | [2.48]       | [0.109]                                      | 1/4 NPT      |
| 850-ME(i)          | 71200 N                        | 5522 N                                | 50,8              | M16               | 7,56kg    | 63           | 3,08                                         | G-1/4        |