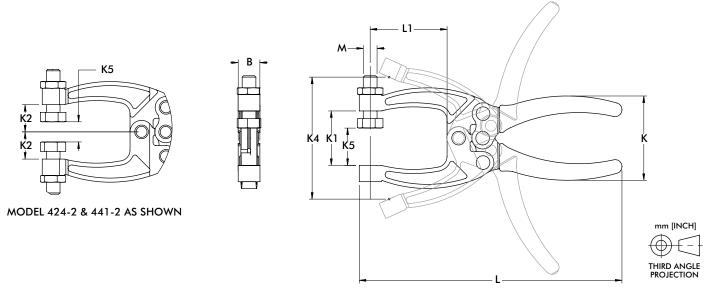

# Technical Information | Holding Capacities | Dimensions

| Model | Max. Holding<br>Capacity | Weight          | (K5) Maximum<br>Clamping<br>Thickness | Spindle<br>(Supplied) |
|-------|--------------------------|-----------------|---------------------------------------|-----------------------|
| 424   | 14 000 N                 | 0.146 [0.21]61  | 16 [0.63]                             | 424208-M              |
| 424-2 | 900 N [200 lbf]          | 0,14kg [0.31lb] | 7,4 [0.29]                            | (2X) 431208-M         |
| 441   | 1540 NI (250 ILA         | 0.20  [0.42  -1 | 23,3 [1.03]                           | 441203-M              |
| 441-2 | 1560 N [350 lbf]         | 0,29kg [0.63lb] | 20,8 [0.82]                           | (2X) 461203-M         |

| Model | В      | K              | <b>K1</b>      | К2             | К4             | L      | L1             | M  |
|-------|--------|----------------|----------------|----------------|----------------|--------|----------------|----|
| 424   | [0.50] | [1.91]<br>48.5 | [1.00]         | [0.50]         | [2.06]         | [4.63] | [1.08]         | M6 |
| 424-2 | 12.8   | 48.5           | 25.4           | 12.7           | 52.3           | 117.6  | 27.4           | MO |
| 441   | [0.50] | [2.07]<br>52.5 | [1.25]<br>31.8 | [0.63]         | [2.80]<br>71.2 | [6.03] | [1.77]<br>44.9 | M8 |
| 441-2 | 12.7   | 52.5           | 31.8           | [0.63]<br>15.9 | 71.2           | 153.1  | 44.9           | Mo |