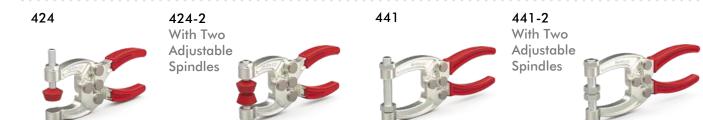

# **424, 441 SERIES**

#### Features:

- · Compact clamps with forged alloy steel construction for high strength
- Versions ending with (-2) are supplied with two adjustable spindles

### Applications:

- Welding
- Assembly