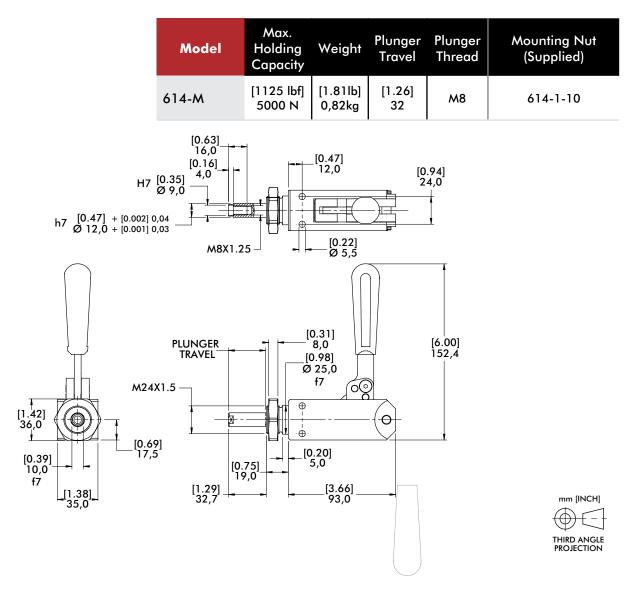

#### Applications: • Assembly

Locaters and

positioners

- Also Available:
  - See page MC-ACC-1 for accessories

Checking fixtures

Technical Information | Holding Capacities | Dimensions